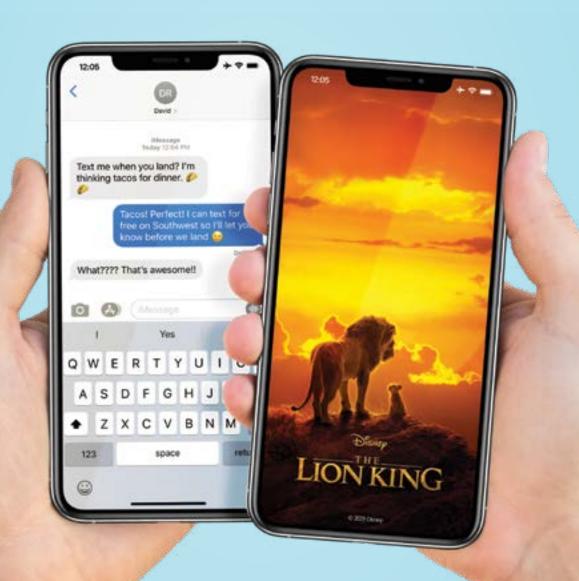

# Messaging and movies fly free.

Stay connected through WhatsApp or iMessage and watch movies through the Southwest® app. All onboard. All for free.

**Southwest** 

## Free messaging

Access in the Inflight Entertainment Portal to stay connected in the clouds.

 $Messaging\ service\ only\ allows\ access\ to\ iMessage\ and\ WhatsApp\ (must\ be\ downloaded\ before\ the\ flight).$ 

## Messaging<sup>1\*</sup>

Let your friends and family know your ETA with free messaging.

#### Movies<sup>2\*</sup>

Free access to new releases and old favorites!